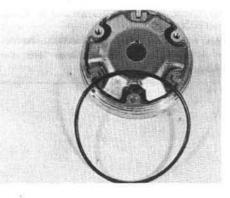

## NOTE:

Approx. 5 - 7 g grease is required for the movable drive face assembly.

• Install a new O-ring to the movable drive face.

## NOTE:

A new O-ring is required to seal the grease completely.