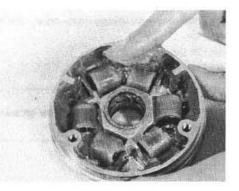

## MOVABLE DRIVE FACE

 Apply SUZUKI SUPER GREASE "A" to the sliding surface of rollers.

| 99000-25030<br>For U.S. model   | SUZUKI SUPER GREASE<br>"A" |
|---------------------------------|----------------------------|
| 99000-25010<br>For other models |                            |

## NOTE:

Approx. 5 - 7 g grease is required for the movable drive face assembly.

• Install a new O-ring to the movable drive face.