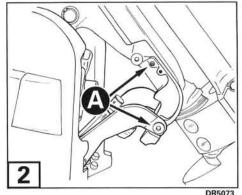

## **Lubrication Chart**

| Figure | Component                                         | Lubricant | Frequency<br>(Days of Operation) |             |
|--------|---------------------------------------------------|-----------|----------------------------------|-------------|
|        |                                                   |           | Fresh Water                      | Salt Water† |
| 1      | Power trim/tilt reservoir:<br>21 fl. oz. (622 ml) | В         | As required                      | As required |
| 2      | Swivel bracket                                    | A         | 60 Days                          | 30 Days     |
| 3      | Tilt tube bushings                                | A         | 60 Days                          | 30 Days     |

<sup>†</sup> Some areas may require more frequent lubrication.

PCE0024

| <b>OMC</b><br><i>Triple-Guard®</i><br>Grease                                                                                                                                                                                                                                                                                                                                                                                                                                                                                                                                                                                                                                                                                                                                                                                                                                                                                                                                                                                                                                                                                                                                                                                                                                                                                                                                                                                                                                                                                                                                                                                                                                                                                                                                                                                                                                                                                                                                                                                                                                                                                   | OMC Power<br>Trim/Tilt and Power<br>Steering Fluid *                                                                                                                                                                                                                                                                                                                                                                                                                                                                                                                                                                                                                                                                                                                                                                                                                                                                                                                                                                                                                                                                                                                                                                                                                                                                                                                                                                                                                                                                                                                                                                                                                                                                                                                                                                                                                                                                                                                                                                                                                                                                           |
|--------------------------------------------------------------------------------------------------------------------------------------------------------------------------------------------------------------------------------------------------------------------------------------------------------------------------------------------------------------------------------------------------------------------------------------------------------------------------------------------------------------------------------------------------------------------------------------------------------------------------------------------------------------------------------------------------------------------------------------------------------------------------------------------------------------------------------------------------------------------------------------------------------------------------------------------------------------------------------------------------------------------------------------------------------------------------------------------------------------------------------------------------------------------------------------------------------------------------------------------------------------------------------------------------------------------------------------------------------------------------------------------------------------------------------------------------------------------------------------------------------------------------------------------------------------------------------------------------------------------------------------------------------------------------------------------------------------------------------------------------------------------------------------------------------------------------------------------------------------------------------------------------------------------------------------------------------------------------------------------------------------------------------------------------------------------------------------------------------------------------------|--------------------------------------------------------------------------------------------------------------------------------------------------------------------------------------------------------------------------------------------------------------------------------------------------------------------------------------------------------------------------------------------------------------------------------------------------------------------------------------------------------------------------------------------------------------------------------------------------------------------------------------------------------------------------------------------------------------------------------------------------------------------------------------------------------------------------------------------------------------------------------------------------------------------------------------------------------------------------------------------------------------------------------------------------------------------------------------------------------------------------------------------------------------------------------------------------------------------------------------------------------------------------------------------------------------------------------------------------------------------------------------------------------------------------------------------------------------------------------------------------------------------------------------------------------------------------------------------------------------------------------------------------------------------------------------------------------------------------------------------------------------------------------------------------------------------------------------------------------------------------------------------------------------------------------------------------------------------------------------------------------------------------------------------------------------------------------------------------------------------------------|
| TRIPLE-GUARD GREASE COLOR OF THE PROPERTY OF T | POWER TRIM TILY & STEERING FULL DE LE COMMENTAL DE LE COMMENTA |
| A                                                                                                                                                                                                                                                                                                                                                                                                                                                                                                                                                                                                                                                                                                                                                                                                                                                                                                                                                                                                                                                                                                                                                                                                                                                                                                                                                                                                                                                                                                                                                                                                                                                                                                                                                                                                                                                                                                                                                                                                                                                                                                                              | В                                                                                                                                                                                                                                                                                                                                                                                                                                                                                                                                                                                                                                                                                                                                                                                                                                                                                                                                                                                                                                                                                                                                                                                                                                                                                                                                                                                                                                                                                                                                                                                                                                                                                                                                                                                                                                                                                                                                                                                                                                                                                                                              |