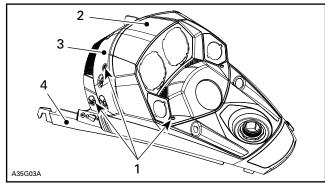

## Steering Column

Remove windshield.

Remove steering padding no. 23.

Remove screws retaining indicator support and indicator support door.

Remove screws 1

- Indicator support 2. 3.
- Indicator support door

4. Center console

Remove indicator support door.

INDICATOR SUPPORT DOOR 1. Locking tab

Slightly lift console to gain access to electrical connector housings.

Unplug the 2 large connector housings.

**NOTE:** Only one connector for Summit models.