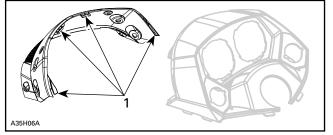

4. Center console

Remove indicator support door.

INDICATOR SUPPORT DOOR 1. Locking tab

Slightly lift console to gain access to electrical connector housings.

Unplug the 2 large connector housings.

**NOTE:** Only one connector for Summit models.