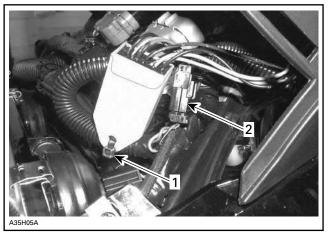

## Mach Z

Cut locking tie holding temperature gauge electrical box to harness.

Unplug temperature gauge connector.

TEMPERATURE GAUGE 1. Cut 2. Unplug

Unplug fuel gauge connector.