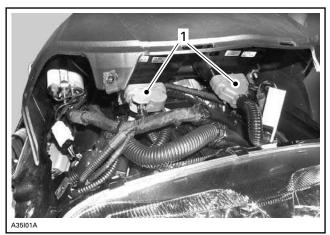

4. Center console

Remove indicator support door.

INDICATOR SUPPORT DOOR 1. Locking tab

Slightly lift console to gain access to electrical connector housings.

Unplug the 2 large connector housings.

**NOTE:** Only one connector for Summit models.

TYPICAL

1. Unplug